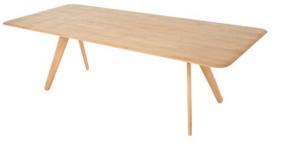

## NATURAL

| Code               | WOT11NA-M1        |
|--------------------|-------------------|
| Top Material       | Solid Oak         |
| Top Colour/Finish  | Natural, Brushed, |
|                    | Matte Lacquered   |
| Base Material      | Solid Oak         |
| Base Colour/Finish | Natural, Brushed, |
|                    | Matte Lacquered   |
| Service Offer      | Collection        |