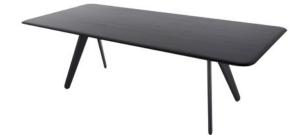

## BLACK

Code Top Material Top Colour/Finish

Base Material Base Colour/Finish WOT11BL-M1 Solid Oak Black, Brushed, Matte Lacquered Solid Oak Black, Brushed, Matte Lacquered

Collection

Service Offer